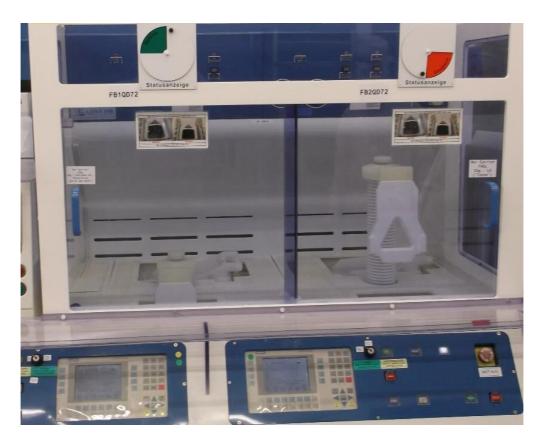

## **PTW ASIA PTE LTD**

| Ultrafab Wetbenches |                  |
|---------------------|------------------|
| Manufacturer        | Ultrafab         |
| Model               |                  |
| Description         | Wetbench         |
| Other information   |                  |
| Year of manufacture | 1995             |
| Serial number       |                  |
| Site size           | 150mm (6 inch)   |
| Condition           | good             |
| Number of Units     | 4                |
| Product description | 2 tank Wet bench |
| Included            |                  |
|                     |                  |
|                     |                  |