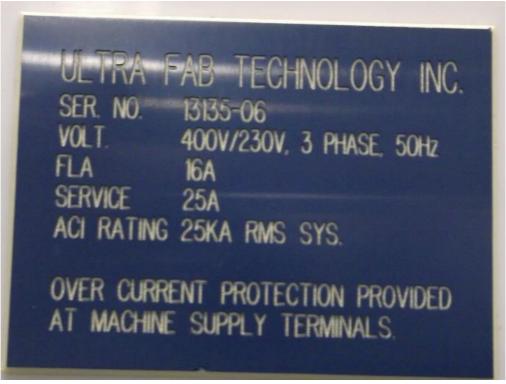

## **PTW ASIA PTE LTD**

| Ultrafab Wetbenches |                  |
|---------------------|------------------|
| Manufacturer        | Ultrafab         |
| Model               |                  |
| Description         | Wetbench         |
| Other information   |                  |
| Year of manufacture | 1995             |
| Serial number       |                  |
| Site size           | 150mm (6 inch)   |
| Condition           | good             |
| Number of Units     | 4                |
| Product description | 2 tank Wet bench |
| Included            |                  |
|                     |                  |
|                     |                  |