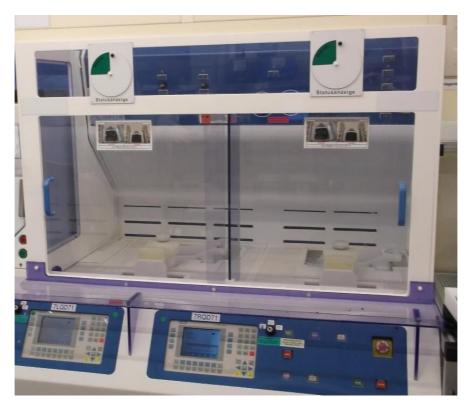

## **PTW ASIA PTE LTD**

| Ultrafab Wetbenches |                  |
|---------------------|------------------|
| Manufacturer        | Ultrafab         |
| Model               |                  |
| Description         | Wetbench         |
| Other information   |                  |
| Year of manufacture | 1995             |
| Serial number       |                  |
| Site size           | 150mm (6 inch)   |
| Condition           | good             |
| Number of Units     | 4                |
| Product description | 2 tank Wet bench |
| Included            |                  |
|                     |                  |
|                     |                  |