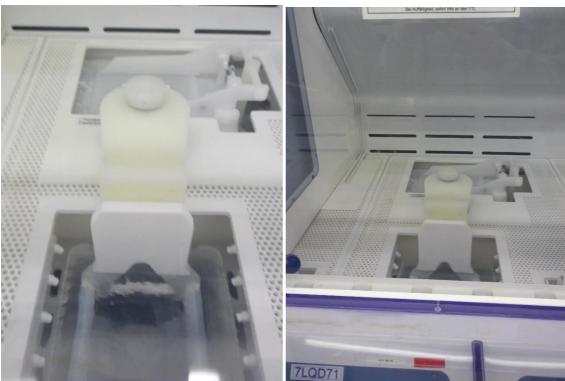

## **PTW ASIA PTE LTD**

| Ultrafab Wetbenches |                  |
|---------------------|------------------|
| Manufacturer        | Ultrafab         |
| Model               |                  |
| Description         | Wetbench         |
| Other information   |                  |
| Year of manufacture | 1995             |
| Serial number       |                  |
| Site size           | 150mm (6 inch)   |
| Condition           | good             |
| Number of Units     | 4                |
| Product description | 2 tank Wet bench |
| Included            |                  |
|                     |                  |
|                     |                  |