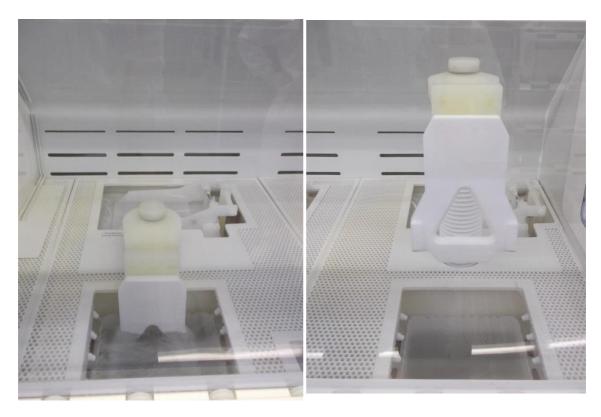

## **PTW ASIA PTE LTD**

| Ultrafab Wetbenches |                  |
|---------------------|------------------|
| Manufacturer        | Ultrafab         |
| Model               |                  |
| Description         | Wetbench         |
| Other information   |                  |
| Year of manufacture | 1995             |
| Serial number       |                  |
| Site size           | 150mm (6 inch)   |
| Condition           | good             |
| Number of Units     | 4                |
| Product description | 2 tank Wet bench |
| Included            |                  |
|                     |                  |
|                     |                  |